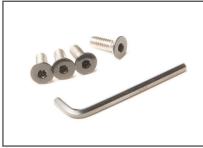

#### What's Included

- a. (1) Turntable Degree Wheel with Sticker
- b. (4) Turntable Plate Mounting Screws 1/4"-20 x .75" Socket Countersunk Screw
- c. (1) Degree Indicator with 5/16" x 3/4" Stainless Dowel Pin
- d. (1) Degree Indicator Mounting Screw 1/4"-20 x .75" SHCS
- e. (1) Turntable Base
- f. (4) Turntable Base/Hub Mounting Screws 1/4"-20 x 1.75" SHCS
- g. (1) 5/32" Allen Wrench
- h. (1) 3/16" Allen Wrench