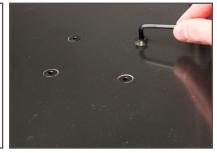

### Step 1

Remove the three 1/4"-20x.75 flat head allen screws joining the pan brick and tilt bricks using a 5/32" hex allen wrench. Retain screws for possible future use.

**Step 2**Remove the four Turntable Plate Mounting Screws holding the pan brick mounting plate to the pan hub. Retain screws and mounting plate for possible future use.