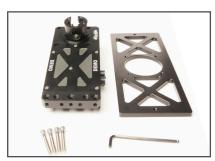

## Pan Brick Removal and Preparation for Turntable Kit Installation:

### Step 1

Remove the three 1/4"-20x.75 flat head allen screws joining the pan brick and tilt bricks using a 5/32" hex allen wrench. Retain screws for possible future use.

**Step 2**Remove the four Turntable Plate Mounting Screws holding the pan brick mounting plate to the pan hub. Retain screws and mounting plate for possible future use.