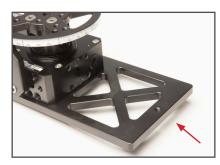

### CineDrive Turntable Kit Installation:

**Step 1**Install supplied Turntable Base to the pan brick as shown using four Turntable Base/Hub Mounting Screws.

Step 2
Mount supplied Turntable Degree Wheel to pan brick hub (where original pan mounting plate was removed in step 2 above) using four Turntable Plate Mounting Screws.
Position of Degree Wheel and zero degrees mark does not matter when installing Degree Wheel to hub.