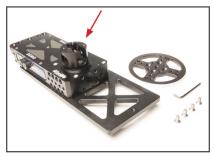

### CineDrive Turntable Kit Installation:

**Step 1**Install supplied Turntable Base to the pan brick as shown using four Turntable Base/Hub Mounting Screws.

Step 2
Mount supplied Turntable Degree Wheel to pan brick hub (where original pan mounting plate was removed in step 2 above) using four Turntable Plate Mounting Screws.
Position of Degree Wheel and zero degrees mark does not matter when installing Degree Wheel to hub.