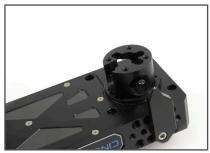

### **Optional Mounting Hub Installation:**

**Step 1**Remove the top Degree Wheel from the Turntable with the supplied 5/32" allen wrench

Step 2
(If Turntable Base is installed, remove before installing Mounting Hub.)
Line up the Mounting Hub with the bottom of the Turntable brick. Use the supplied
Turntable Base/Hub Mounting Screws and 3/16" allen key to bolt the Hub to the brick.