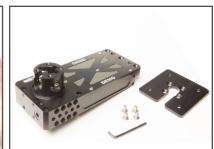

#### What's Included

- a. (1) Turntable Degree Wheel with Sticker
- b. (4) Turntable Plate Mounting Screws 1/4"-20 x .75" Socket Countersunk Screw
- c. (1) Degree Indicator with 5/16" x 3/4" Stainless Dowel Pin
- d. (1) Degree Indicator Mounting Screw 1/4"-20 x .75" SHCS
- e. (1) Turntable Base
- f. (4) Turntable Base/Hub Mounting Screws 1/4"-20 x 1.75" SHCS
- g. (1) 5/32" Allen Wrench
- h. (1) 3/16" Allen Wrench