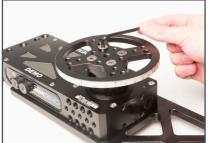

### CineDrive Turntable Kit Installation:

**Step 1**Install supplied Turntable Base to the pan brick as shown using four Turntable Base/Hub Mounting Screws.

Step 2
Mount supplied Turntable Degree Wheel to pan brick hub (where original pan mounting plate was removed in step 2 above) using four Turntable Plate Mounting Screws.
Position of Degree Wheel and zero degrees mark does not matter when installing Degree Wheel to hub.

**Step 3**Install supplied Turntable Degree Indicator to pan brick in the location shown using one Degree Indicator Mounting Screw.