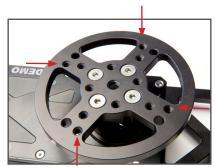

### CineDrive Turntable Kit Installation:

**Step 1**Install supplied Turntable Base to the pan brick as shown using four Turntable Base/Hub Mounting Screws.

Step 2
Mount supplied Turntable Degree Wheel to pan brick hub (where original pan mounting plate was removed in step 2 above) using four Turntable Plate Mounting Screws.
Position of Degree Wheel and zero degrees mark does not matter when installing Degree Wheel to hub.

# Optional Corian® Table Top Installation:

Step 2
Install optional accessory Corian® Table Top to turntable dial wheel using four supplied