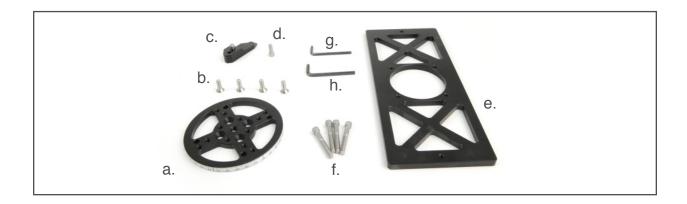

#### What's Included

- a. (1) Turntable Degree Wheel with Sticker
- b. (4) Turntable Plate Mounting Screws 1/4"-20 x .75" Socket Countersunk Screw
- c. (1) Degree Indicator with 5/16" x 3/4" Stainless Dowel Pin
- d. (1) Degree Indicator Mounting Screw 1/4"-20 x .75" SHCS
- e. (1) Turntable Base
- f. (4) Turntable Base/Hub Mounting Screws 1/4"-20 x 1.75" SHCS
- g. (1) 5/32" Allen Wrench
- h. (1) 3/16" Allen Wrench