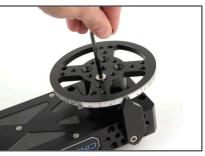

### CineDrive Turntable Kit Installation:

**Step 1**Install supplied Turntable Base to the pan brick as shown using four Turntable Base/Hub Mounting Screws.

Step 2
Mount supplied Turntable Degree Wheel to pan brick hub (where original pan mounting plate was removed in step 2 above) using four Turntable Plate Mounting Screws.
Position of Degree Wheel and zero degrees mark does not matter when installing Degree Wheel to hub.

**Step 3**Install supplied Turntable Degree Indicator to pan brick in the location shown using one Degree Indicator Mounting Screw.