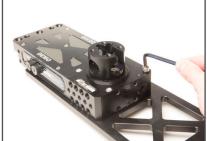

### CineDrive Turntable Kit Installation:

**Step 1**Install supplied Turntable Base to the pan brick as shown using four Turntable Base/Hub Mounting Screws.

Step 2
Mount supplied Turntable Degree Wheel to pan brick hub (where original pan mounting plate was removed in step 2 above) using four Turntable Plate Mounting Screws.
Position of Degree Wheel and zero degrees mark does not matter when installing Degree Wheel to hub.