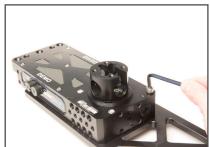

**Step 3**Install supplied Turntable Degree Indicator to pan brick in the location shown using one Degree Indicator Mounting Screw.