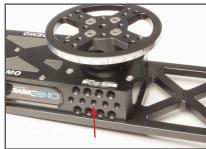

**Step 3**Install supplied Turntable Degree Indicator to pan brick in the location shown using one Degree Indicator Mounting Screw.