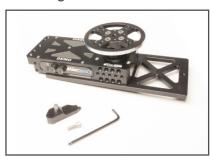

#### What's Included

- a. (1) Turntable Degree Wheel with Sticker
- b. (4) Turntable Plate Mounting Screws 1/4"-20 x .75" Socket Countersunk Screw
- c. (1) Degree Indicator with 5/16" x 3/4" Stainless Dowel Pin
- d. (1) Degree Indicator Mounting Screw 1/4"-20 x .75" SHCS
- e. (1) Turntable Base
- f. (4) Turntable Base/Hub Mounting Screws 1/4"-20 x 1.75" SHCS
- g. (1) 5/32" Allen Wrench
- h. (1) 3/16" Allen Wrench