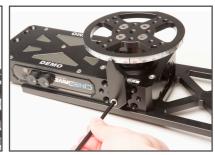

### Step 1

Remove the three 1/4"-20x.75 flat head allen screws joining the pan brick and tilt bricks using a 5/32" hex allen wrench. Retain screws for possible future use.

**Step 2**Remove the four Turntable Plate Mounting Screws holding the pan brick mounting plate to the pan hub. Retain screws and mounting plate for possible future use.

### CineDrive Turntable Kit Installation:

**Step 1**Install supplied Turntable Base to the pan brick as shown using four Turntable Base/Hub Mounting Screws.

Step 2
Mount supplied Turntable Degree Wheel to pan brick hub (where original pan mounting plate was removed in step 2 above) using four Turntable Plate Mounting Screws.
Position of Degree Wheel and zero degrees mark does not matter when installing Degree Wheel to hub.