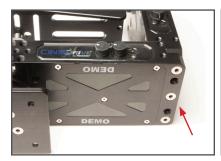

### Step 1

Remove the three 1/4"-20x.75 flat head allen screws joining the pan brick and tilt bricks using a 5/32" hex allen wrench. Retain screws for possible future use.

**Step 2**Remove the four Turntable Plate Mounting Screws holding the pan brick mounting plate to the pan hub. Retain screws and mounting plate for possible future use.