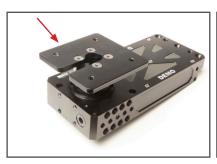

### CineDrive Turntable Kit Installation:

**Step 1**Install supplied Turntable Base to the pan brick as shown using four Turntable Base/Hub Mounting Screws.

Step 2
Mount supplied Turntable Degree Wheel to pan brick hub (where original pan mounting plate was removed in step 2 above) using four Turntable Plate Mounting Screws.
Position of Degree Wheel and zero degrees mark does not matter when installing Degree Wheel to hub.