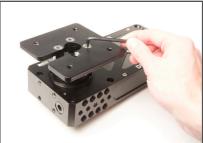

**Step 3**Install supplied Turntable Degree Indicator to pan brick in the location shown using one Degree Indicator Mounting Screw.