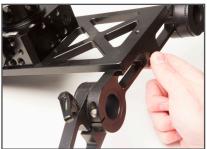

**Step 3**Install supplied Turntable Degree Indicator to pan brick in the location shown using one Degree Indicator Mounting Screw.