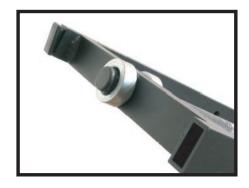

# WEIGHT BAR INSTALLATION INSTRUCTIONS

### STEP 1

Remove the plastics encaps from the crane.





### STEP 2

Insert rails into frame and secure with bolts. Use the colars to lock the bar in place.

STEP 2B

If you are installing the weight bar onto a 12ft crane, simply use the eyebolts that were provided as part of the support system for that model.





# STEP 3

Apply the appropriate weights (not included) onto the bar and secure with colars. Pictured is the weight bar configured in the extended position.

### STEP 4

Use the factory weight bar and a weight as a method of fine tuning the balance of the crane Simply move the weight forward and back until perfect balance is achieved.