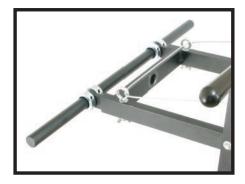

### STEP 2

Insert rails into frame and secure with bolts. Use the colars to lock the bar in place.

STEP 2B

If you are installing the weight bar onto a 12ft crane, simply use the eyebolts that were provided as part of the support system for that model.