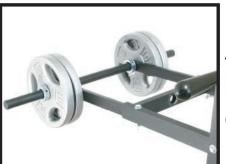

# STEP 3

Apply the appropriate weights (not included) onto the bar and secure with colars. Pictured is the weight bar configured in the extended position.