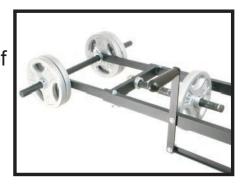

# STEP 3

Apply the appropriate weights (not included) onto the bar and secure with colars. Pictured is the weight bar configured in the extended position.