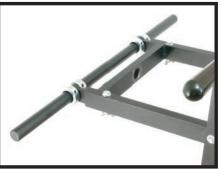

### STEP 2

Insert rails into frame and secure with bolts. Use the colars to lock the bar in place.

STEP 2B

If you are installing the weight bar onto a 12ft crane, simply use the eyebolts that were provided as part of the support system for that model.