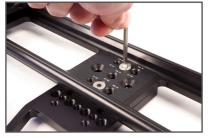

# Step 2

Use 2 included 1/4"-20 custom countersunk screws to secure Parallax rail to slider channels using larger (3/8"-16) screw holes with included 5/32" allen key

Step 3

Secure Parallax rail to slider center mount using included 1/4"-20 countersunk screws