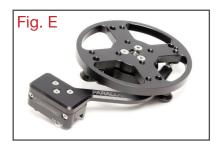

#### What You'll Need

- Slider (Note\* Pocket Dolly V1 is not compatible contact support)
  - Pocket Dolly v2.0 Basic, Pocket Dolly V2.0, Stealth Slider, Philip Bloom Pocket Dolly, Stealth Carbon, Philip Bloom Carbon
- Parallax rail assembly (Fig. A)
- 5/32" allen key (Fig. B)
- (2) 1/4"-20 custom countersunk screws (Fig. C)
- (2) 1/4"-20 countersunk screws (Fig. D)
- · Parallax cart assembly (Fig. E)