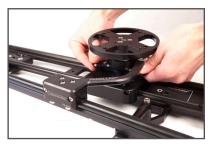

### Step 5

Collapse Parallax cart towards bearing assembly and slide Parallax bearing assembly over the Parallax rail from the slider's drag end (non-crank end for Pocket Dolly v2.0)

**Step 6**Align bottom 3/8" stud of Parallax cart with hole on slider carriage as shown