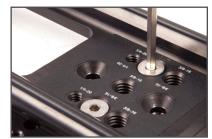

# Step 2

Use 2 included 1/4"-20 custom countersunk screws to secure Parallax rail to slider channels using larger (3/8"-16) screw holes with included 5/32" allen key

Step 3

Secure Parallax rail to slider center mount using included 1/4"-20 countersunk screws