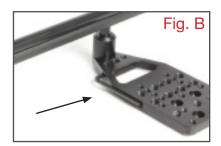

### Step 5

Collapse Parallax cart towards bearing assembly and slide Parallax bearing assembly over the Parallax rail from the slider's drag end (non-crank end for Pocket Dolly v2.0)

**Step 6**Align bottom 3/8" stud of Parallax cart with hole on slider carriage as shown