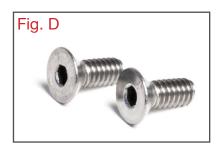

#### What You'll Need

- Slider (Note\* Pocket Dolly V1 is not compatible contact support)
  - Pocket Dolly v2.0 Basic, Pocket Dolly V2.0, Stealth Slider, Philip Bloom Pocket Dolly, Stealth Carbon, Philip Bloom Carbon
- Parallax rail assembly (Fig. A)
- 5/32" allen key (Fig. B)
- (2) 1/4"-20 custom countersunk screws (Fig. C)
- (2) 1/4"-20 countersunk screws (Fig. D)
- · Parallax cart assembly (Fig. E)