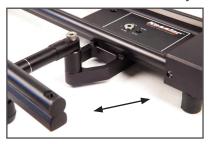

### Step 4

Loosen rail knobs and angle Parallax rail away from drag end of the slider (non-crank end for Pocket Dolly v2.0 and either end for Pocket Dolly v2.0 Basic)