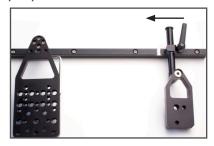

### Step 4

Loosen rail knobs and angle Parallax rail away from drag end of the slider (non-crank end for Pocket Dolly v2.0 and either end for Pocket Dolly v2.0 Basic)