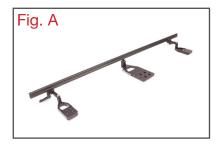

#### What You'll Need

- Slider (Note\* Pocket Dolly V1 is not compatible contact support)
  - Pocket Dolly v2.0 Basic, Pocket Dolly V2.0, Stealth Slider, Philip Bloom Pocket Dolly, Stealth Carbon, Philip Bloom Carbon
- Parallax rail assembly (Fig. A)
- 5/32" allen key (Fig. B)
- (2) 1/4"-20 custom countersunk screws (Fig. C)
- (2) 1/4"-20 countersunk screws (Fig. D)
- · Parallax cart assembly (Fig. E)