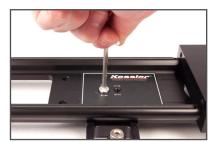

# Step 2

Use 2 included 1/4"-20 custom countersunk screws to secure Parallax rail to slider channels using larger (3/8"-16) screw holes with included 5/32" allen key

Step 3

Secure Parallax rail to slider center mount using included 1/4"-20 countersunk screws