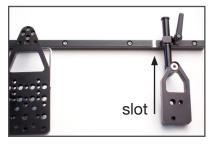

#### Step 1a

Place Parallax rail underneath camera slider and line up to corresponding screw holes Note\* Remove the Crank Handle on the Pocket Dolly v2.0 for best use

# Step 2

Use 2 included 1/4"-20 custom countersunk screws to secure Parallax rail to slider channels using larger (3/8"-16) screw holes with included 5/32" allen key

Step 3

Secure Parallax rail to slider center mount using included 1/4"-20 countersunk screws