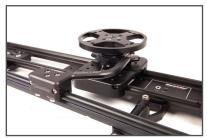

### Step 5

Collapse Parallax cart towards bearing assembly and slide Parallax bearing assembly over the Parallax rail from the slider's drag end (non-crank end for Pocket Dolly v2.0)

**Step 6**Align bottom 3/8" stud of Parallax cart with hole on slider carriage as shown