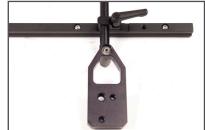

# Step 2

Use 2 included 1/4"-20 custom countersunk screws to secure Parallax rail to slider channels using larger (3/8"-16) screw holes with included 5/32" allen key

Step 3

Secure Parallax rail to slider center mount using included 1/4"-20 countersunk screws