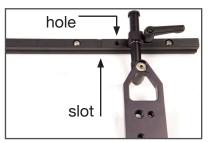

### Step 5

Collapse Parallax cart towards bearing assembly and slide Parallax bearing assembly over the Parallax rail from the slider's drag end (non-crank end for Pocket Dolly v2.0)

**Step 6**Align bottom 3/8" stud of Parallax cart with hole on slider carriage as shown