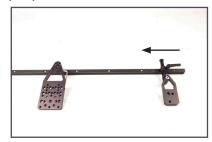

### Step 4

Loosen rail knobs and angle Parallax rail away from drag end of the slider (non-crank end for Pocket Dolly v2.0 and either end for Pocket Dolly v2.0 Basic)