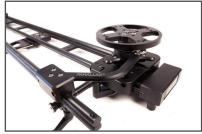

### Step 5

Collapse Parallax cart towards bearing assembly and slide Parallax bearing assembly over the Parallax rail from the slider's drag end (non-crank end for Pocket Dolly v2.0)

**Step 6**Align bottom 3/8" stud of Parallax cart with hole on slider carriage as shown