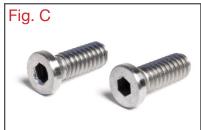

# Step 2

Use 2 included 1/4"-20 custom countersunk screws to secure Parallax rail to slider channels using larger (3/8"-16) screw holes with included 5/32" allen key

Step 3

Secure Parallax rail to slider center mount using included 1/4"-20 countersunk screws