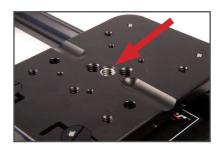

# Step 2

Use 2 included 1/4"-20 custom countersunk screws to secure Parallax rail to slider channels using larger (3/8"-16) screw holes with included 5/32" allen key

Step 3

Secure Parallax rail to slider center mount using included 1/4"-20 countersunk screws